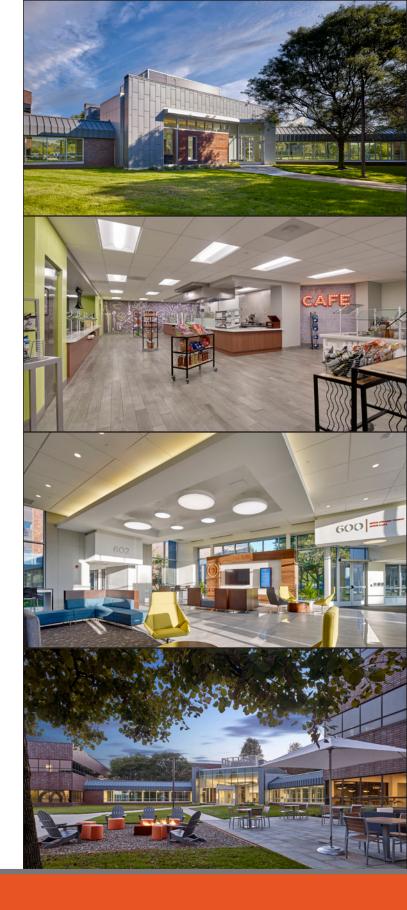

### Over 80,000 SF of Class A Office Space Available

- Efficient 49,000± SF floor plates
- 9' finished ceiling heights and ribbon glass system maximize natural light
- Courtyard transformed into an urban plaza with walking paths and outdoor seating
- Apex Café completely redesigned with new finishes, furniture and outdoor patio seating
- Apex Conference / Training Center with complete technology package
- Apex Fitness Center Tenant only, fully equipped with locker rooms and showers
- Apex Hub brand new, centralized lounge with Wifi and TV's
- Upgraded finishes throughout all common areas: lobbies, restrooms, elevators and breeze ways
- Parking ratio 5.3/1,000 SF, including 35% covered parking
- On-site property management
- Dual-feed power with automatic transfer switch
- Easy access to the PA Turnpike and Route 309
- On-site public transportation with access to SEPTA regional rail.