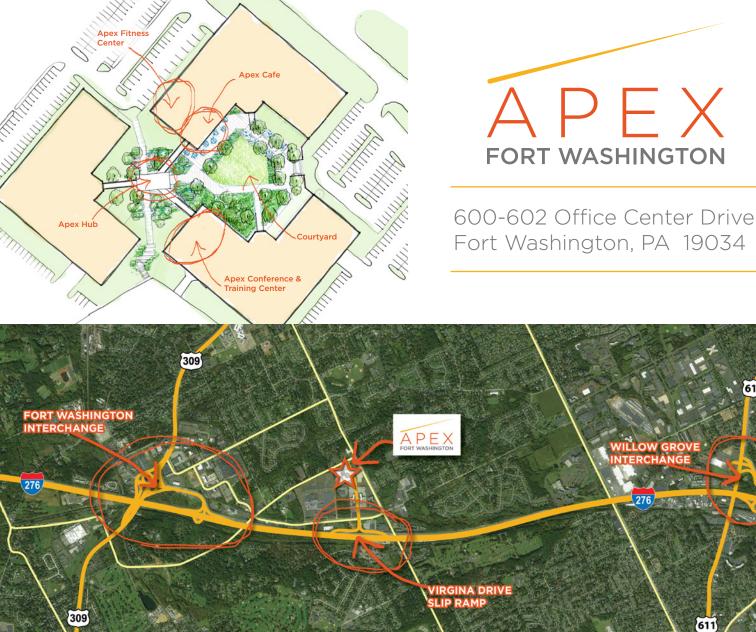

600-602 Office Center Drive Fort Washington, PA 19034

#### Apex Fitness Center

**Outdoor Seating** 

NTERCHANG

611