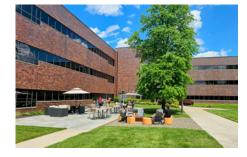

### Over 80,000 SF of Class A Office Space Available

- Efficient 49,000± SF floor plates
- 9' finished ceiling heights and ribbon glass system maximize natural light
- Courtyard transformed into an urban plaza with walking paths and outdoor seating
- Apex Café completely redesigned with new finishes, furniture and outdoor patio seating
- Apex Conference / Training Center with complete technology package
- Apex Fitness Center Tenant only, fully equipped with locker rooms and showers
- Apex Hub brand new, centralized lounge with Wifi and TV's
- Upgraded finishes throughout all common areas: lobbies, restrooms, elevators and breeze ways
- Parking ratio 5.3/1,000 SF, including 35% covered parking
- On-site property management
- Dual-feed power with automatic transfer switch
- Easy access to the PA Turnpike and Route 309
- On-site public transportation with access to SEPTA regional rail.