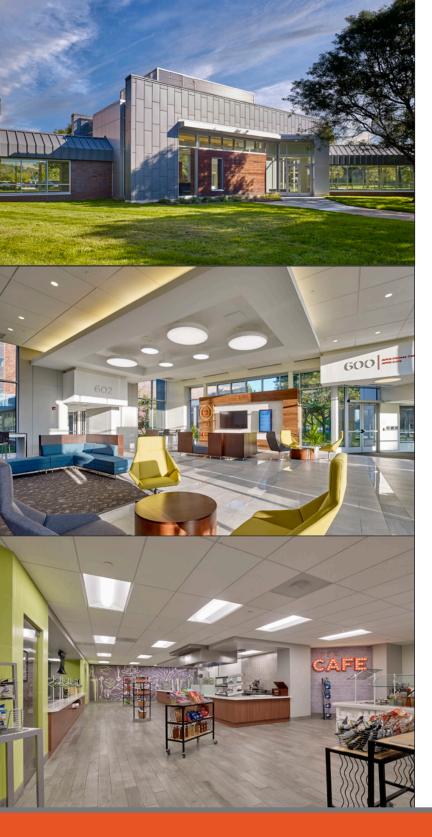

### Over 80,000 SF of Class A Office Space Available

- Efficient 49,000± SF floor plates
- 9' finished ceiling heights and ribbon glass system maximize natural light
- Courtyard transformed into an urban plaza with walking paths and outdoor seating
- Apex Café completely redesigned with new finishes, furniture and outdoor patio seating
- Apex Conference / Training Center with complete technology package
- Apex Fitness Center Tenant only, fully equipped with locker rooms and showers
- Apex Hub brand new, centralized lounge with Wifi and TV's
- Upgraded finishes throughout all common areas: lobbies, restrooms, elevators and breeze ways
- Parking ratio 5.3/1,000 SF, including 35% covered parking
- On-site property management
- Dual-feed power with automatic transfer switch
- Easy access to the PA Turnpike and Route 309
- On-site public transportation with access to SEPTA regional rail.