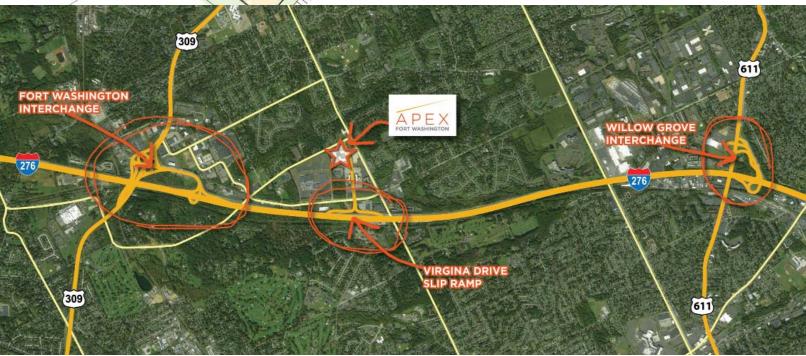

600-602 Office Center Drive Fort Washington, PA 19034

400,000 ±SF dynamic office campus offering 10,000 SF to 135,000 SF of class A office space

- Efficient 49,000 ± SF floor plates
- 9' finished ceiling heights and ribbon glass system maximize natural light
- Courtyard transformed into an urban plaza with walking paths and outdoor seating
- Apex Café completely redesigned with new finishes, furniture and outdoor patio seating
- Apex Conference / Training Center with complete technology package
- Apex Fitness Center Tenant only, fully equipped with locker rooms and showers
- Apex Hub brand new, centralized lounge with Wifi and TV's
- Upgraded finishes throughout all common areas: lobbies, restrooms, elevators and breeze ways
- Parking ratio 5.3/1,000 SF, including 35% covered parking
- On-site property management
- Dual-feed power with automatic transfer switch
- Easy access to the PA Turnpike and Route 309
- On-site public transportation with access to SEPTA regional rail.