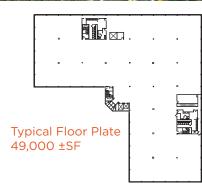

600-602 Office Center Drive Fort Washington, PA 19034

400,000 ±SF dynamic office campus offering 10,000 SF to 135,000 SF of class A office space

- Efficient 49,000 ± SF floor plates
- 9' finished ceiling heights and ribbon glass system maximize natural light
- Courtyard transformed into an urban plaza with walking paths and outdoor seating
- Apex Café completely redesigned with new finishes, furniture and outdoor patio seating
- Apex Conference / Training Center with complete technology package
- Apex Fitness Center Tenant only, fully equipped with locker rooms and showers
- Apex Hub brand new, centralized lounge with Wifi and TV's
- Upgraded finishes throughout all common areas: lobbies, restrooms, elevators and breeze ways
- Parking ratio 5.3/1,000 SF, including 35% covered parking
- On-site property management
- Dual-feed power with automatic transfer switch
- Easy access to the PA Turnpike and Route 309
- On-site public transportation with access to SEPTA regional rail.