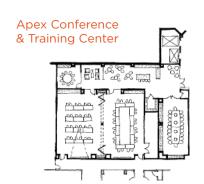

600-602 Office Center Drive Fort Washington, PA 19034

400,000 ±SF dynamic office campus offering 10,000 SF to 135,000 SF of class A office space

- Efficient 49,000 ± SF floor plates
- 9' finished ceiling heights and ribbon glass system maximize natural light
- Courtyard transformed into an urban plaza with walking paths and outdoor seating
- Apex Café completely redesigned with new finishes, furniture and outdoor patio seating
- Apex Conference / Training Center with complete technology package
- Apex Fitness Center Tenant only, fully equipped with locker rooms and showers
- Apex Hub brand new, centralized lounge with Wifi and TV's
- Upgraded finishes throughout all common areas: lobbies, restrooms, elevators and breeze ways
- Parking ratio 5.3/1,000 SF, including 35% covered parking
- On-site property management
- Dual-feed power with automatic transfer switch
- Easy access to the PA Turnpike and Route 309
- On-site public transportation with access to SEPTA regional rail.