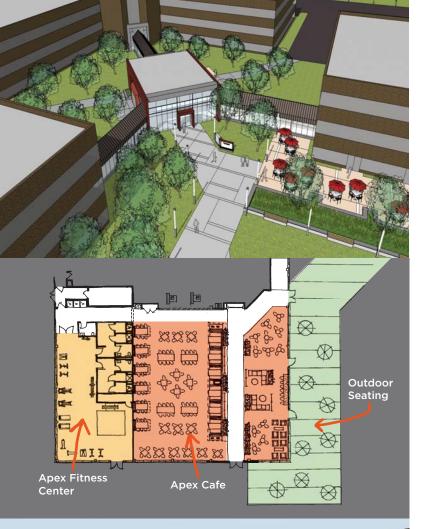

600-602 Office Center Drive Fort Washington, PA 19034

400,000 ±SF dynamic office campus offering 10,000 SF to 135,000 SF of class A office space

- Efficient 49,000 ± SF floor plates
- 9' finished ceiling heights and ribbon glass system maximize natural light
- Courtyard transformed into an urban plaza with walking paths and outdoor seating
- Apex Café completely redesigned with new finishes, furniture and outdoor patio seating
- Apex Conference / Training Center with complete technology package
- Apex Fitness Center Tenant only, fully equipped with locker rooms and showers
- Apex Hub brand new, centralized lounge with Wifi and TV's
- Upgraded finishes throughout all common areas: lobbies, restrooms, elevators and breeze ways
- Parking ratio 5.3/1,000 SF, including 35% covered parking
- On-site property management
- Dual-feed power with automatic transfer switch
- Easy access to the PA Turnpike and Route 309
- On-site public transportation with access to SEPTA regional rail.