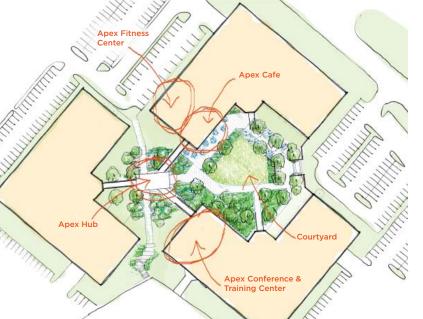

600-602 Office Center Drive Fort Washington, PA 19034

400,000 ±SF dynamic office campus offering 10,000 SF to 135,000 SF of class A office space

- Efficient 49,000 ± SF floor plates
- 9' finished ceiling heights and ribbon glass system maximize natural light
- Courtyard transformed into an urban plaza with walking paths and outdoor seating
- Apex Café completely redesigned with new finishes, furniture and outdoor patio seating
- Apex Conference / Training Center with complete technology package
- Apex Fitness Center Tenant only, fully equipped with locker rooms and showers
- Apex Hub brand new, centralized lounge with Wifi and TV's
- Upgraded finishes throughout all common areas: lobbies, restrooms, elevators and breeze ways
- Parking ratio 5.3/1,000 SF, including 35% covered parking
- On-site property management
- Dual-feed power with automatic transfer switch
- Easy access to the PA Turnpike and Route 309
- On-site public transportation with access to SEPTA regional rail.