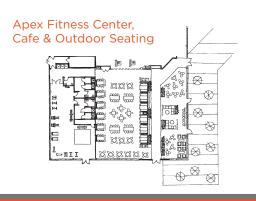

600-602 Office Center Drive Fort Washington, PA 19034

400,000 ±SF dynamic office campus offering 10,000 SF to 135,000 SF of class A office space

- Efficient 49,000 ± SF floor plates
- 9' finished ceiling heights and ribbon glass system maximize natural light
- Courtyard transformed into an urban plaza with walking paths and outdoor seating
- Apex Café completely redesigned with new finishes, furniture and outdoor patio seating
- Apex Conference / Training Center with complete technology package
- Apex Fitness Center Tenant only, fully equipped with locker rooms and showers
- Apex Hub brand new, centralized lounge with Wifi and TV's
- Upgraded finishes throughout all common areas: lobbies, restrooms, elevators and breeze ways
- Parking ratio 5.3/1,000 SF, including 35% covered parking
- On-site property management
- Dual-feed power with automatic transfer switch
- Easy access to the PA Turnpike and Route 309
- On-site public transportation with access to SEPTA regional rail.