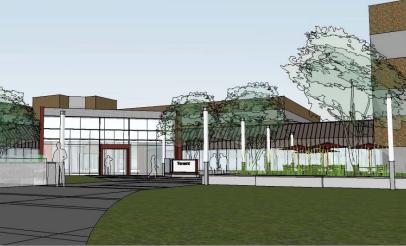

600-602 Office Center Drive Fort Washington, PA 19034

400,000 ±SF dynamic office campus offering 10,000 SF to 135,000 SF of class A office space

- Efficient 49,000 ± SF floor plates
- 9' finished ceiling heights and ribbon glass system maximize natural light
- Courtyard transformed into an urban plaza with walking paths and outdoor seating
- Apex Café completely redesigned with new finishes, furniture and outdoor patio seating
- Apex Conference / Training Center with complete technology package
- Apex Fitness Center Tenant only, fully equipped with locker rooms and showers
- Apex Hub brand new, centralized lounge with Wifi and TV's
- Upgraded finishes throughout all common areas: lobbies, restrooms, elevators and breeze ways
- Parking ratio 5.3/1,000 SF, including 35% covered parking
- On-site property management
- Dual-feed power with automatic transfer switch
- Easy access to the PA Turnpike and Route 309
- On-site public transportation with access to SEPTA regional rail.